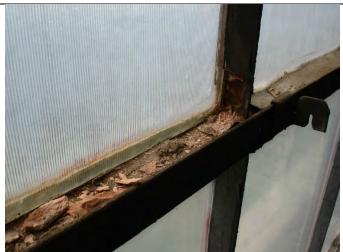

|
| Airborne Dust          |                                  | NIOSH 7082       |                                                   |
| Composited Wines       |                                  | EPA SW-846 3050B |                                                   |
| Composited Wipes       |                                  | EPA SW-846 7000B |                                                   |

A complete listing of currently accredited Environmental Lead laboratories is available on the AIHA-LAP, LLC website at: http://www.aihaaccreditedlabs.org

Effective: 05/04/2015

100194\_Scope\_ELLAP\_2016\_08\_31

Page 1 of 1

# B

# POSITIVE ASBESTOS & LEAD SAMPLE MATERIAL PHOTOGRAPHS



Samples Represented – 4625CO-R22-L21A 4625CO-R22-L21B 4625CO-R22-L21C





Samples Represented – 4625CO-EX-WG25A 4625CO-EX-WG25B 4625CO-EX-WG25C

Window Glazing



Samples Represented – 4625CO-EX-R27A 4625CO-EX-R27B 4625CO-EX-R27C



Sample Represented – 4626C-R24-9L

Tan - LCP



# LABORATORY RESULTS & CHAIN OF CUSTODY-ASBESTOS



Customer PO: Project ID:

Attention: Logan Greenfield Phone: (719) 250-0036
All-Phase Environmental Consultants, Inc Fax: (719) 542-2807

721 West 9th Street Received Date: 07/07/2018 10:10 AM Pueblo, CO 81003 Analysis Date: 07/09/2018 - 07/10/2018

Collected Date:

Project: 18-3066-CDOT-A-AP102

# Test Report: Asbestos Analysis of Bulk Materials via EPA 600/R-93/116 Method using Polarized Light Microscopy

|                                                      |                           |