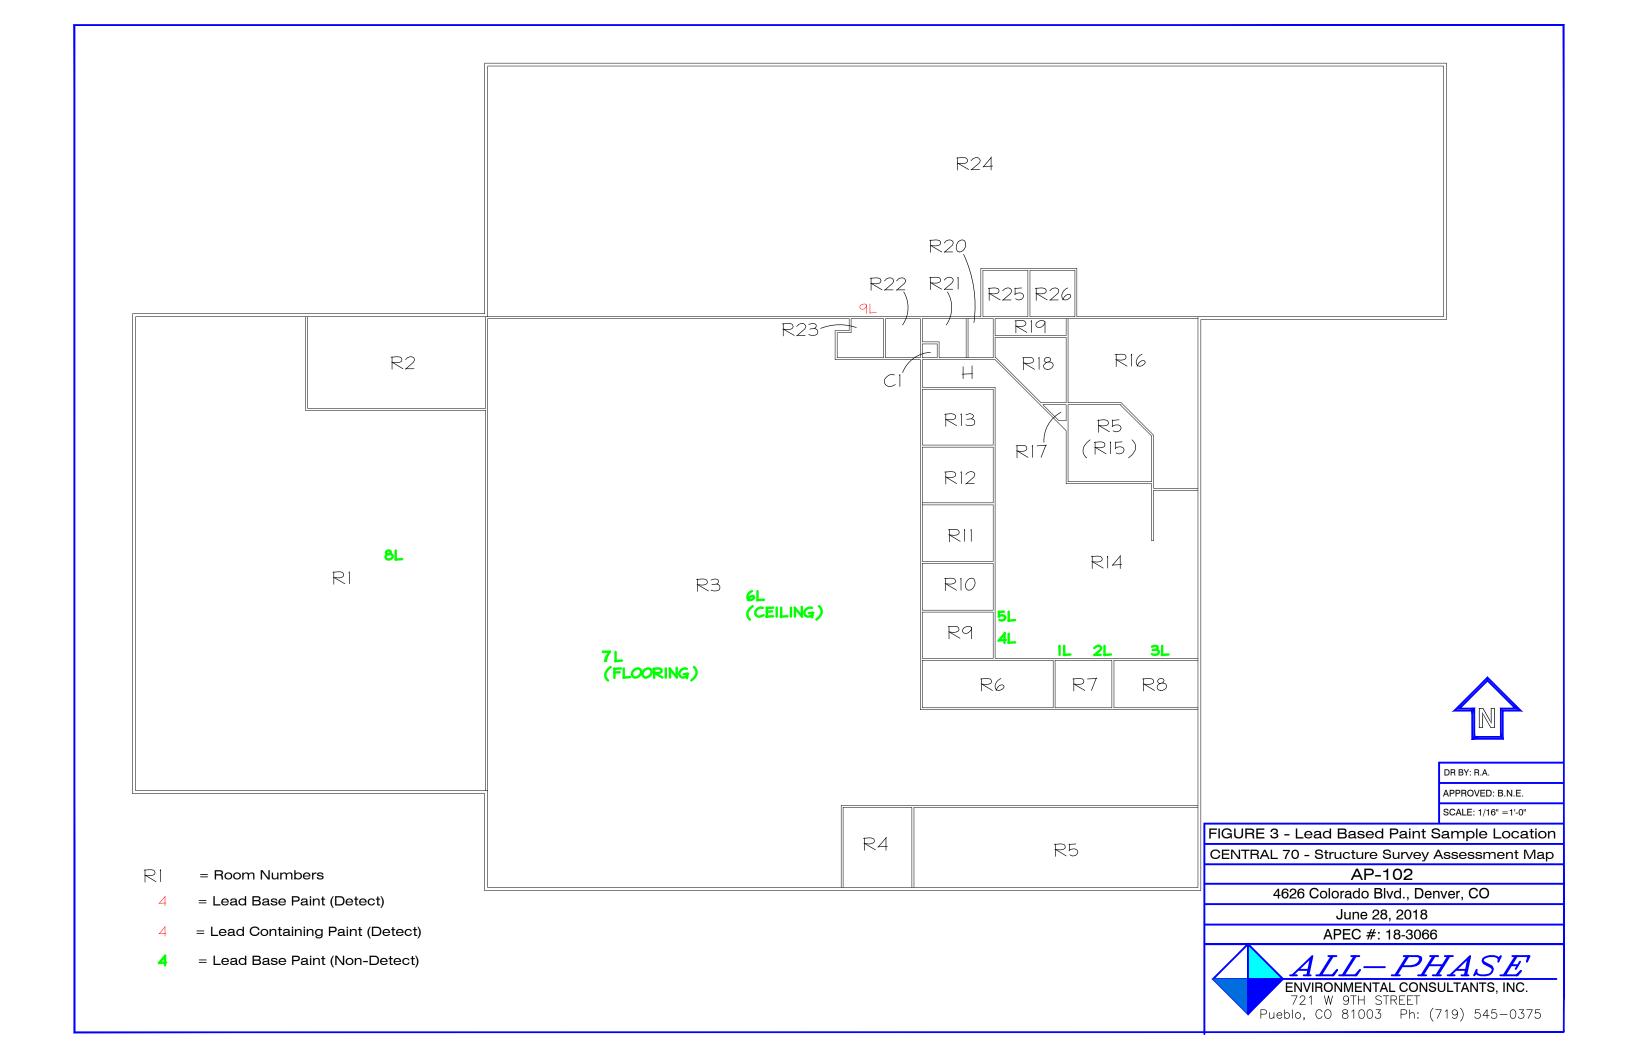

---------------------|------------|----------------------|
|      |                      |            | Fixture/Bulbs each   |
| Hall | Fluorescent Lighting | Ceiling    | I Fixtures/2 bulbs   |
| Hall | Exit sign            | Over door  | I                    |
| 24   | Fluorescent Lighting | Ceiling    | 12 Fixtures/24 Bulbs |
| 24   | Breaker Panel        | South wall | I                    |

#### **Figures**

| Figure 1 | Site Location                     |
|----------|-----------------------------------|
| Figure 2 | Asbestos Bulk Sample Locations    |
| Figure 3 | Lead-Based Paint Sample Locations |
| Figure 4 | Regulated Building Materials      |









APPROVED: B.N.E.

SCALE: 1/8" = 1'-0"

FIGURE 2 - Asbestos Bulk Sample Locations

CENTRAL 70 - Structure Survey Assessment Map







# ASBESTOS, LEAD AND LABORATORY CERTIFICATIONS



Colorado Department of Public Health and Environment

## ASBESTOS CERTIFICATION\*

This certifies that

#### Logan Greenfield

Certification No.: 20715

has met the requirements of 25-7-507, C.R.S. and Air Quality Control Commission Regulation No. 8, Part B, and is hereby certified by the state of Colorado in the following discipline:

### **Building Inspector\***

Issued:

October 18, 2017

**Expires:** 

October 18, 2018

\* This certificate is valid only with the possession of a current Division-approved training course certification in the discipline specified above.

Authorized APCD Representative

SEAL



Colorado Department of Public Health and Environment

## ASBESTOS CERTIFICATION\*

This certifies that

#### Logan Greenfield