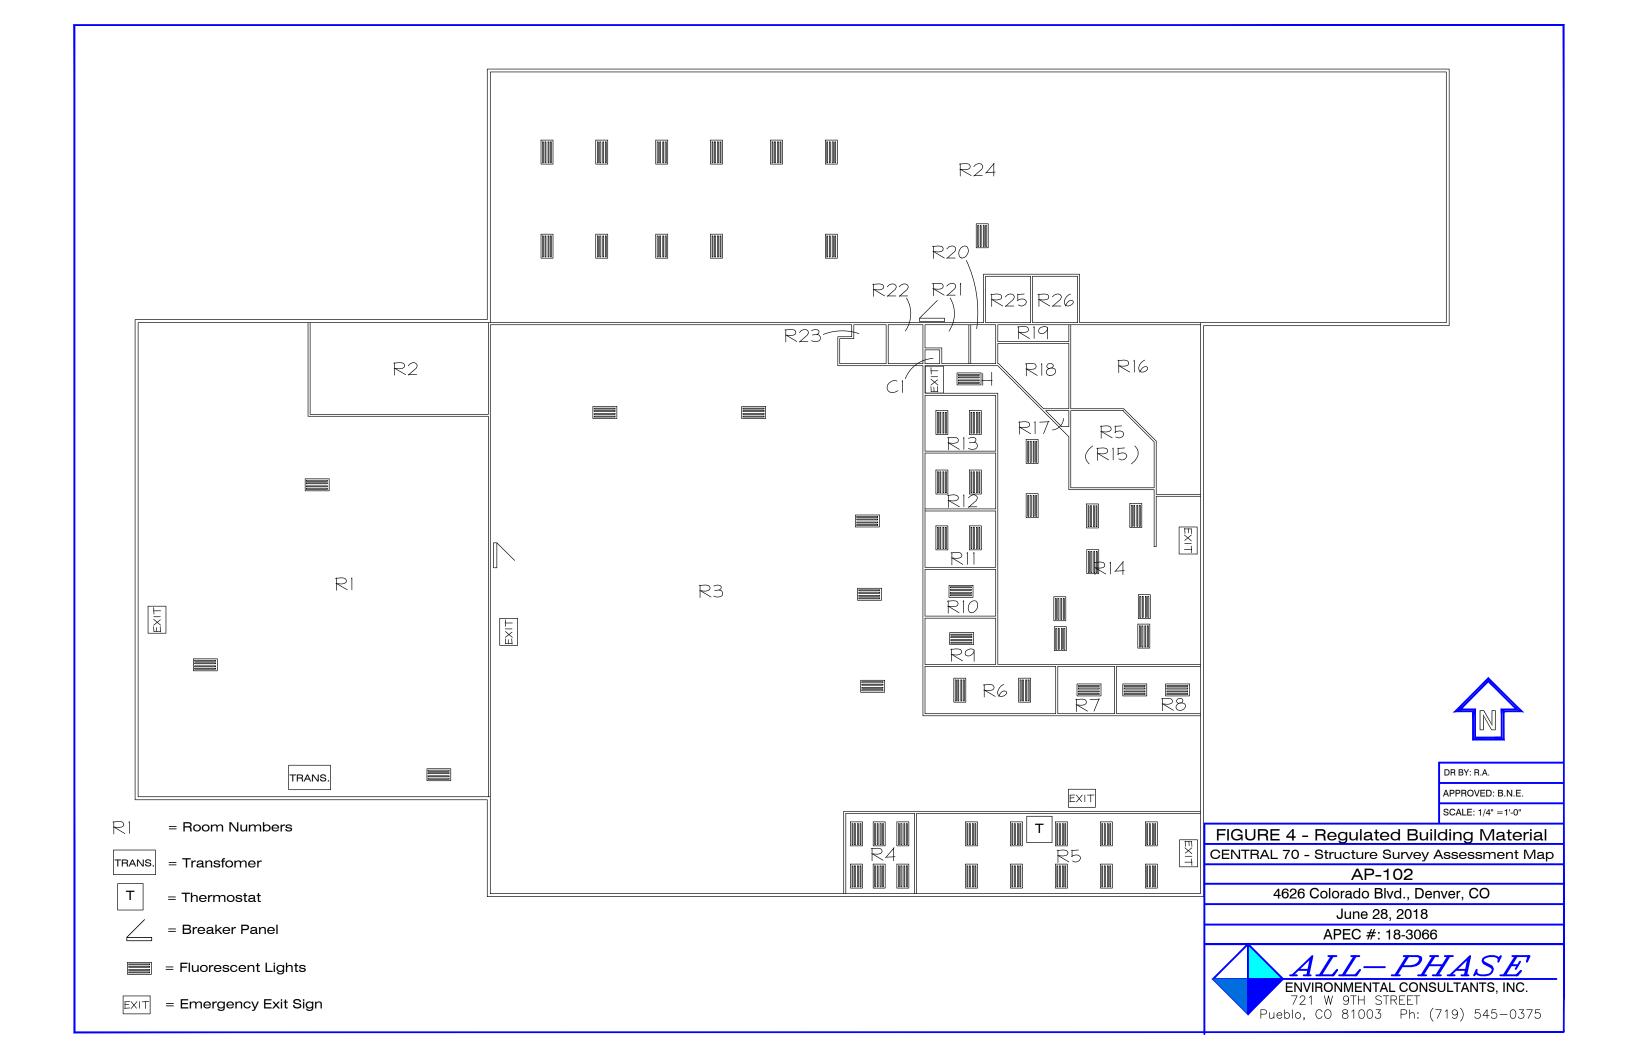

-------------------|------------|----------------------|
|      |                      |            | Fixture/Bulbs each   |
| Hall | Fluorescent Lighting | Ceiling    | I Fixtures/2 bulbs   |
| Hall | Exit sign            | Over door  | I                    |
| 24   | Fluorescent Lighting | Ceiling    | 12 Fixtures/24 Bulbs |
| 24   | Breaker Panel        | South wall | I                    |

#### **Figures**

| Figure 1 | Site Location                     |
|----------|-----------------------------------|
| Figure 2 | Asbestos Bulk Sample Locations    |
| Figure 3 | Lead-Based Paint Sample Locations |
| Figure 4 | Regulated Building Materials      |









APPROVED: B.N.E.

SCALE: 1/8" = 1'-0"

FIGURE 2 - Asbestos Bulk Sample Locations

CENTRAL 70 - Structure Survey Assessment Map







# ASBESTOS, LEAD AND LABORATORY CERTIFICATIONS



Colorado Department of Public Health and Environment

## ASBESTOS CERTIFICATION\*

This certifies that

#### Logan Greenfield

Certification No.: 20715

has met the requirements of 25-7-507, C.R.S. and Air Quality Control Commission Regulation No. 8, Part B, and is hereby certified by the state of Colorado in the following discipline:

### **Building Inspector\***

Issued:

October 18, 2017

**Expires:** 

October 18, 2018

\* This certificate is valid only with the possession of a current Division-approved training course certification in the discipline specified above.

Authorized APCD Representative

SEAL



Colorado Department of Public Health and Environment

## ASBESTOS CERTIFICATION\*

This certifies that

#### Logan Greenfield