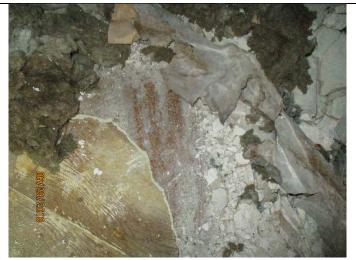

|                                  | EPA SW-846 7000B |                                                   |
| Airborne Dust          |                                  | NIOSH 7082       |                                                   |
| Composited Wines       |                                  | EPA SW-846 3050B |                                                   |
| Composited Wipes       |                                  | EPA SW-846 7000B |                                                   |

A complete listing of currently accredited Environmental Lead laboratories is available on the AIHA-LAP, LLC website at: http://www.aihaaccreditedlabs.org

Effective: 05/04/2015

100194\_Scope\_ELLAP\_2016\_08\_31

Page 1 of 1

# B

# POSITIVE ASBESTOS & LEAD SAMPLE MATERIAL PHOTOGRAPHS



Samples Represented – 4625CO-R22-L21A 4625CO-R22-L21B 4625CO-R22-L21C





Samples Represented – 4625CO-EX-WG25A 4625CO-EX-WG25B 4625CO-EX-WG25C

Window Glazing



Samples Represented – 4625CO-EX-R27A 4625CO-EX-R27B 4625CO-EX-R27C



Sample Represented – 4626C-R24-9L

Tan - LCP



# LABORATORY RESULTS & CHAIN OF CUSTODY-ASBESTOS



Customer PO: Project ID:

Attention: Logan Greenfield Phone: (719) 250-0036
All-Phase Environmental Consultants, Inc Fax: (719) 542-2807

721 West 9th Street Received Date: 07/07/2018 10:10 AM Pueblo, CO 81003 Analysis Date: 07/09/2018 - 07/10/2018

Collected Date:

Project: 18-3066-CDOT-A-AP102

# Test Report: Asbestos Analysis of Bulk Materials via EPA 600/R-93/116 Method using Polarized Light Microscopy

|