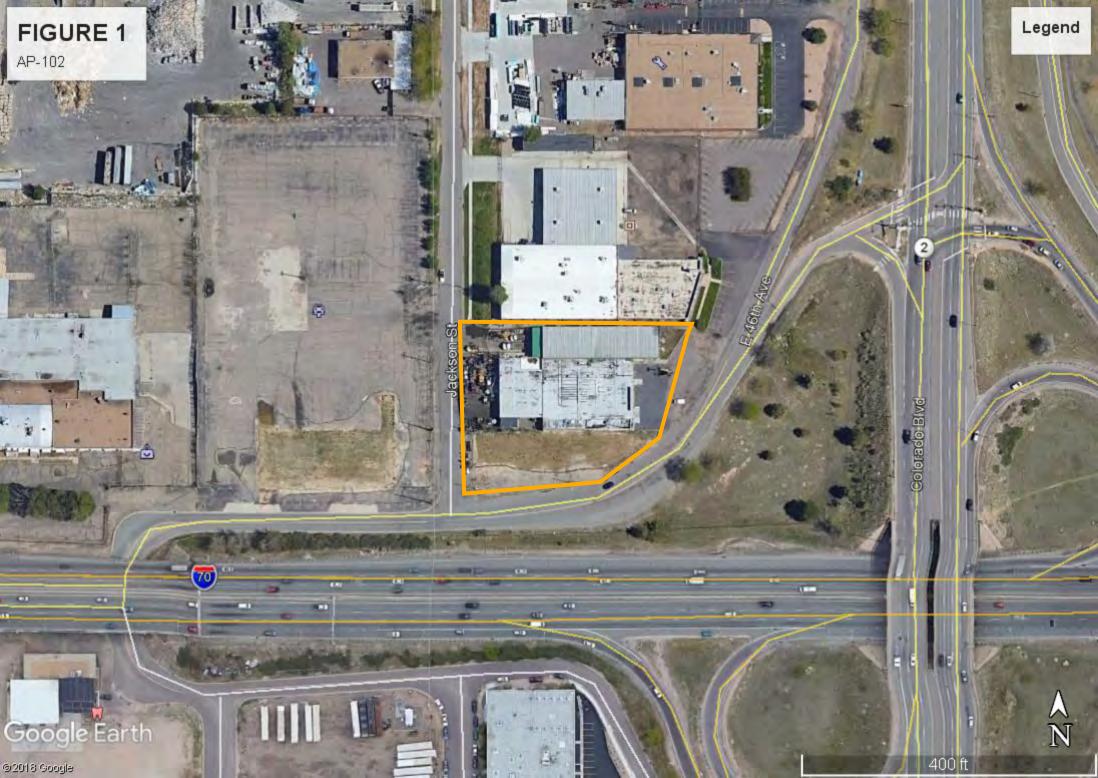

#### **AP-102 – 4625 Colorado Blvd.**

Asbestos Abatement and Structural Demolition

# 1. Closeout Letter

5/8/19

Kiewit Infrastructure Co. 160 Inverness Drive West, Suite 110 Englewood, CO 80112

Re: SSCR AP-102 4625 Colorado Blvd

Dear Kiewit Infrastructure Co.

This letter is confirm that all the work associated with the asbestos abatement and demolition of the structure located at 4625 Colorado Blvd Denver, CO 80216, also referred as parcel AP-102, is complete.

The scope of work included the removal of Regulated Building Materials (RBMs), asbestos abatement, demolition of a 23,400 square foot commercial structure, and the removal of the curb and driveway.

This document has been prepared to furnish you with key documents associated with this project for your records.