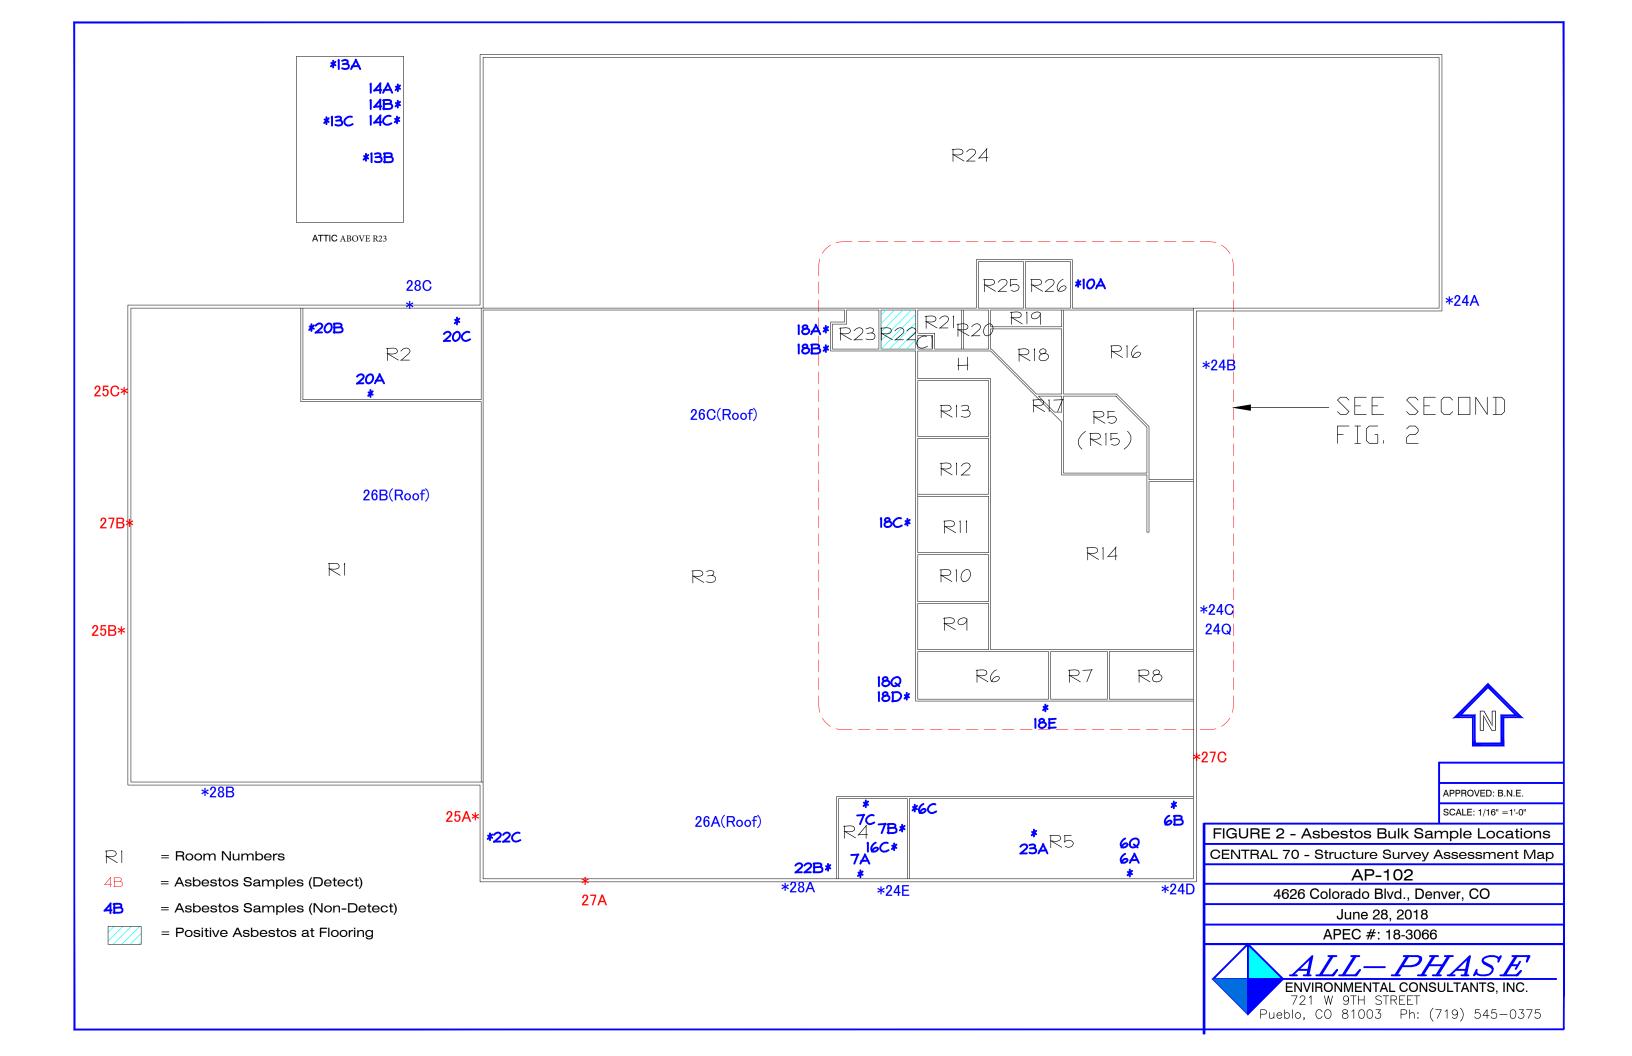

er door              | I                              |

| Room | Material             | Location   | Quantity             |
|------|----------------------|------------|----------------------|
|      |                      |            | Fixture/Bulbs each   |
| Hall | Fluorescent Lighting | Ceiling    | I Fixtures/2 bulbs   |
| Hall | Exit sign            | Over door  | I                    |
| 24   | Fluorescent Lighting | Ceiling    | 12 Fixtures/24 Bulbs |
| 24   | Breaker Panel        | South wall | I                    |

#### **Figures**

| Figure 1 | Site Location                     |
|----------|-----------------------------------|
| Figure 2 | Asbestos Bulk Sample Locations    |
| Figure 3 | Lead-Based Paint Sample Locations |
| Figure 4 | Regulated Building Materials      |









APPROVED: B.N.E.

SCALE: 1/8" = 1'-0"

FIGURE 2 - Asbestos Bulk Sample Locations

CENTRAL 70 - Structure Survey Assessment Map







# ASBESTOS, LEAD AND LABORATORY CERTIFICATIONS



Colorado Department of Public Health and Environment

## ASBESTOS CERTIFICATION\*

This certifies that

#### Logan Greenfield

Certification No.: 20715

has met the requirements of 25-7-507, C.R.S. and Air Quality Control Commission Regulation No. 8, Part B, and is hereby certified by the state of Colorado in the following discipline:

### **Building Inspector\***

Issued:

October 18, 2017

**Expires:** 

October 18, 2018

\* This certificate is valid only with the possession of a current Division-approved training course certification in the discipline specified above.

Authorized APCD Representative