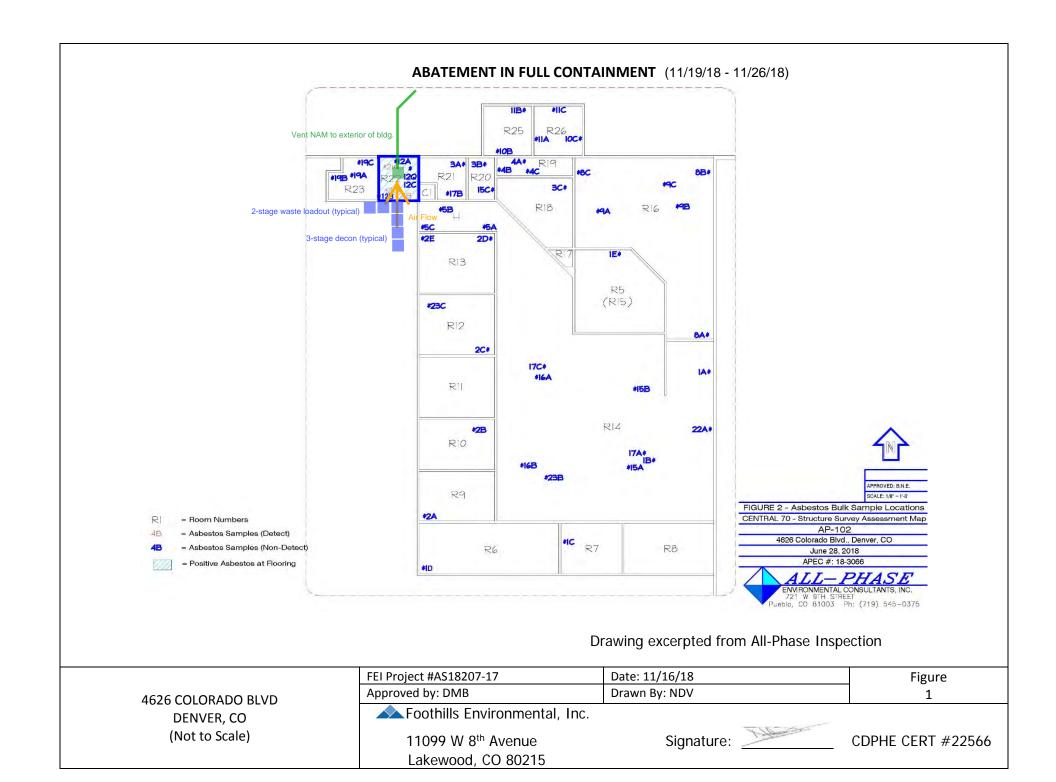

full face respirator).
- Leather Gloves
- Safety toe boots
- Fall Protection as required.
- PPE per MSDS / SDS requirements.

### 3.24 Pre-Abatement Document Submittal

The GAC shall provide the following submittals to the Owner's Asbestos Competent Person / Safety Department for approval prior to site mobilization.

- ✓ Copies of all worker AHERA / STATE certifications.
- ✓ Copies of all worker asbestos medical evaluations.
- ✓ Copies of all worker respirator fit tests.
- ✓ Copies of MSDS for all chemicals (spray-glue, encapsulant, surfactant etc.) that will be used
- ✓ Asbestos waste receipt / total.

Completed by:

Nicolas D. Vasquez CDPHE Asbestos Project Designer Certificate # 22566

Foothills Environmental Asbestos Consulting Firm CDPHE Registration # 14925

# Appendix A

Drawings





Drawing excerpted from All-Phase Inspection

4626 COLORADO BLVD DENVER, CO (Not to Scale)

| FEI Project #AS18207-17 | Date: 1/18/19 | Figure |
|-------------------------|---------------|--------|
| Approved by: DMB        | Drawn By: NDV | 2      |
|                         |               |        |

Foothills Environmental, Inc.

11099 W 8<sup>th</sup> Avenue Lakewood, CO 80215 Signature:

CDPHE CERT #22566

### ABATEMENT IN FULL CONTAINMENT (1/31/19 – 2/7/19)



### Drawing excerpted from All-Phase Inspection

4626 COLORADO BLVD DENVER, CO (Not to Scale) 
 FEI Project #AS18207-17
 Date: 1/18/19
 Figure

 Approved by: DMB
 Drawn By: NDV
 3

Foothills Environmental, Inc.

11099 W 8<sup>th</sup> Avenue Lakewood, CO 80215 Signature:



**CDPHE CERT #22566** 

Appendix B

Certificates