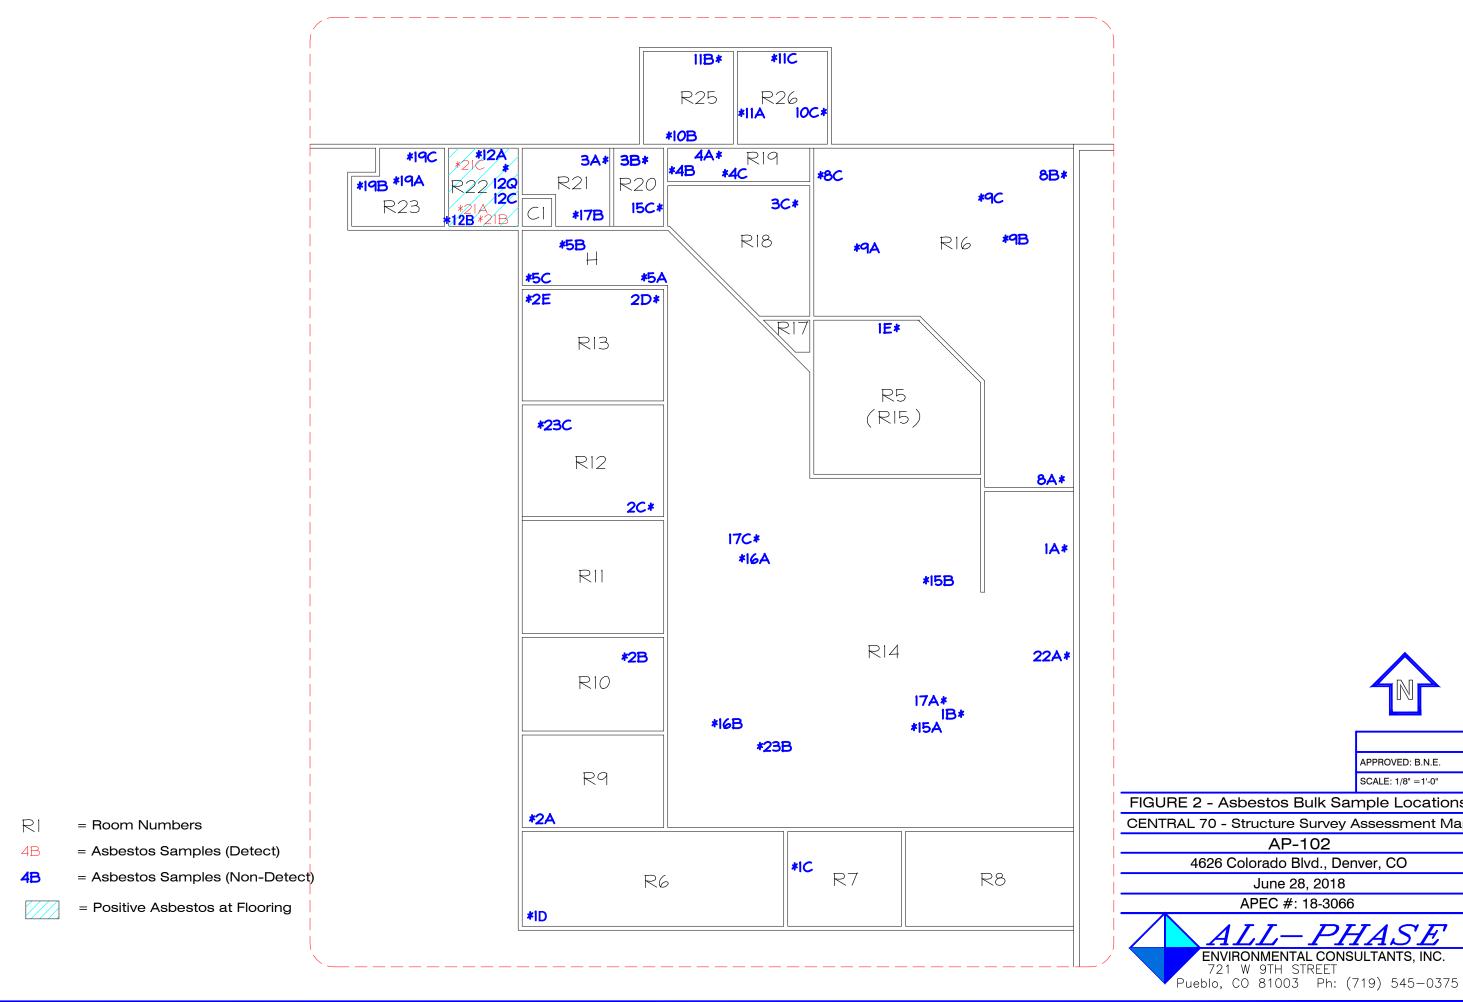

This Phase 15 project will consist in removal and disposal of 25 SF of sheet vinyl flooring with in a full containment. The friable materials will be removed using small hand tools (carpenters hammer, cats claw, crow bar and chisels) the material will be kept wet (1500 psi airless sprayer with amended water) The full containment will employ negative air pressure greater than --0.02cw, a fully functional decon, 1'x1' view port and two chamber waste loadout. All work will be in accordance with Colorado Regulation #8 Part B. The full conatinment will be inspected and cleared by a State Certified AMS.

The 60 SF of window glazing will be done with wet methods (hudson sprayer with amended water) and hand tools (carpenter hammer, flat bar and crew driver). The window will be saturated with amended water and tape up in 6mil poly. A 6mill drop poly will be place underneath windows. Remove windows as a whole unit and wrap in 2 layer 6mil poly. Affix asbestos stickers, Generator labels and Class 9 Stickers. the work area will be inspected by a State Certified AMS. The material is non-friable and will remain non-friable.